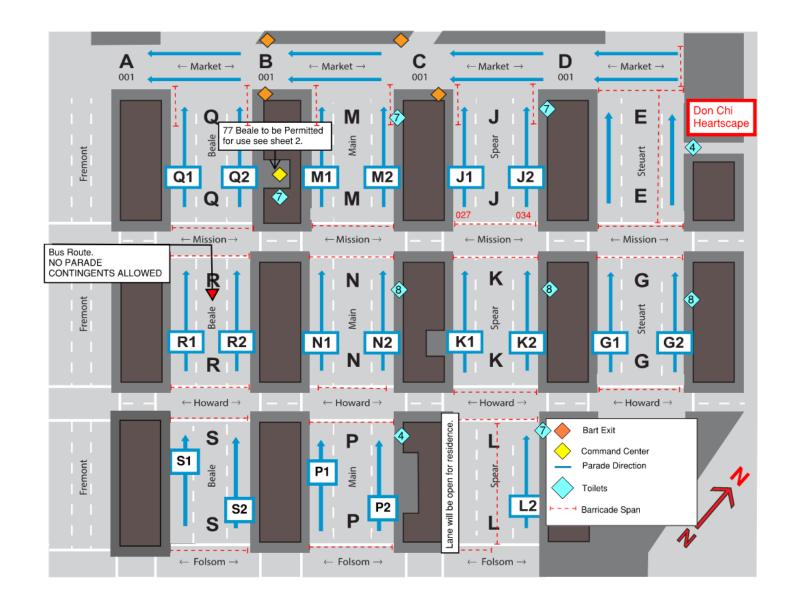

#### Assembly Area

Please see below for the Assembly Area Map. Your contingent number dictates which lettered block your contingent is on.

#### **Parade Placement**

To find your contingent number, please refer to the last page in this packet titled "Parade Participation Permit". You can find your number under "placement".

#### **Assembly Block**

To find your assembly block, please refer to the last page in this package titled "Parade Loading Permit". Your block letter is under the number "Loading Group". Please refer to the "Load-in Time" time for your loading group to determine when your contingent should arrive.

## **Block K1 - Spear btwn Mission & Howard**

June 25, 2023

Marcher Arrival Time: 9 a.m. - 10:15

Vehicle Arrival Time: 6:30 a.m. to 9:30 a.m.

**Registration Type:** 

GENERAL

## Line-up Number 40 Location Description K1

# **ASSEMBLY MAP**